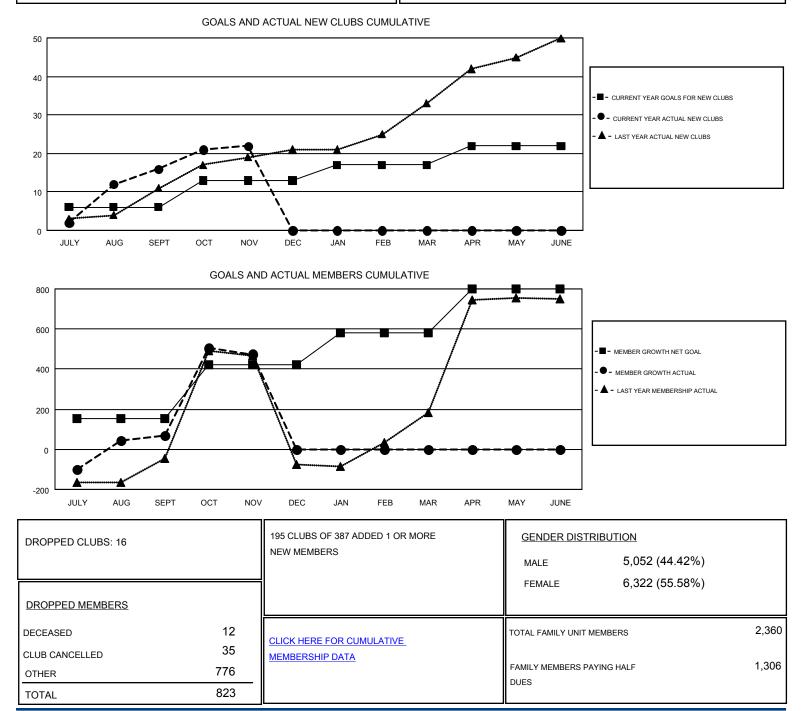

Y/AUG/SEPT         | 6             | 16        | 15            | JULY/AUG/SEPT         | 155                       | 665                     | 568                                                |
| OCT/NOV/DEC           | 7             | 6         | 1             | OCT/NOV/DEC           | 265                       | 667                     | 256                                                |
| JAN/FEB/MAR           | 4             | 0         | 0             | JAN/FEB/MAR           | 160                       | 0                       | 0                                                  |
| APR/MAY/JUNE          | 5             | 0         | 0             | APR/MAY/JUNE          | 220                       | 0                       | 0                                                  |